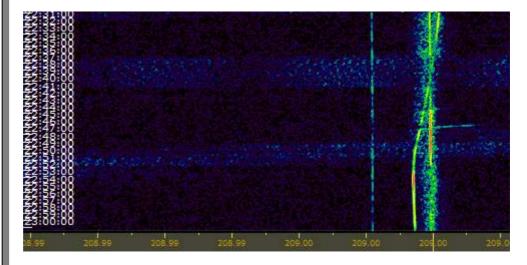

I morse var det K-index 5 under tre tretimmarsperioder i sträck. Bidragen till MVE klagar också en hel del på kondsen.

**Thomas Nilsson**: Just for fun I checked again for Radio Mongolia on 209 kHz. This was what I observed on March 6 from 2231 to 2300 UTC. Two of the transmitters are very stable but one drifts downwards from sign on. The signal strength was not sufficient to produce any audio here at my location.