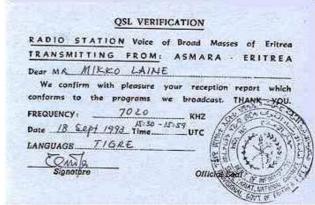

Stort tack till Henrik Klemetz för material om IBRA Radio. Som synes här brevid så fanns det en del felaktigheter i det material jag hittade på nätet till förra numret och Henrik skickade två artiklar. En har tidigare gått i Eter-Aktuellt och den andra i Weltweit Hören.

# QSL, kommentarer, mm.

**Henrik Klemetz** (**HK**) tyckte sig finna några fel i IBRA-artikeln i förra SWB. Pingströrelsen köpte och utrustade en båt för att sända från Ålands hav men den kom aldrig igång, rörelsen ordnade radiotid över Radio Andorra men programmen sändes aldrig, för franska posten lade beslag på ljudbanden. Och så vidare. För tio år sedan skrev han en artikel i Eter-Aktuellt. **Den bifogas som separat pdf-fil.** 