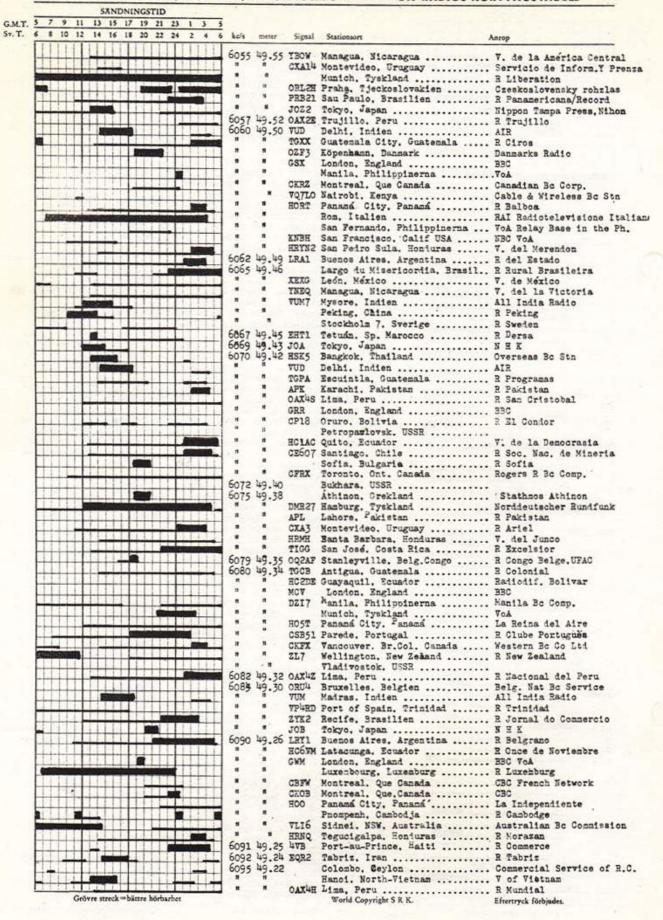

**John Ekwall**: Tyvärr hade jag inte fortsättningen på 1956 års tabell, så det blir 1957 istället. Passade på att även ta med upp 9200, så där syns bl a Barbados 7547.

Tabellerna hittar ni på de sista sidorna.

(Tack JOE för ditt arbete med att gå igenom gamla tidskrifter och skanna intressanta delar. /TN)