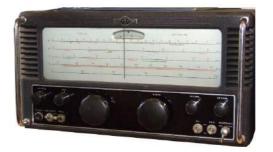

### 1946 Dynatron dial

**I found a nice picture** of the tuning dial on a 1946 Dynatron Merlin T.69 console radio receiver. In my opinion the scale is very appealing with the scale pointer like a shadow behind. The set is also equipped with magic eye in the upper right corner Those old radios surely looked good and it must have been a certain feeling tuning around among all the active stations with the magic eye glowing with pleasingly green light. /TN