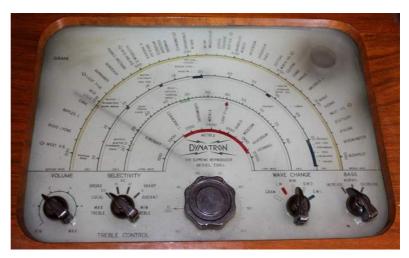

### 1946 Dynatron dial

**I found a nice picture** of the tuning dial on a 1946 Dynatron Merlin T.69 console radio receiver. In my opinion the scale is very appealing with the scale pointer like a shadow behind. The set is also equipped with magic eye in the upper right corner Those old radios surely looked good and it must have been a certain feeling tuning around among all the active stations with the magic eye glowing with pleasingly green light. /TN