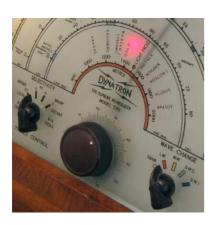

### 1946 Dynatron dial

**I found a nice picture** of the tuning dial on a 1946 Dynatron Merlin T.69 console radio receiver. In my opinion the scale is very appealing with the scale pointer like a shadow behind. The set is also equipped with magic eye in the upper right corner Those old radios surely looked good and it must have been a certain feeling tuning around among all the active stations with the magic eye glowing with pleasingly green light. /TN