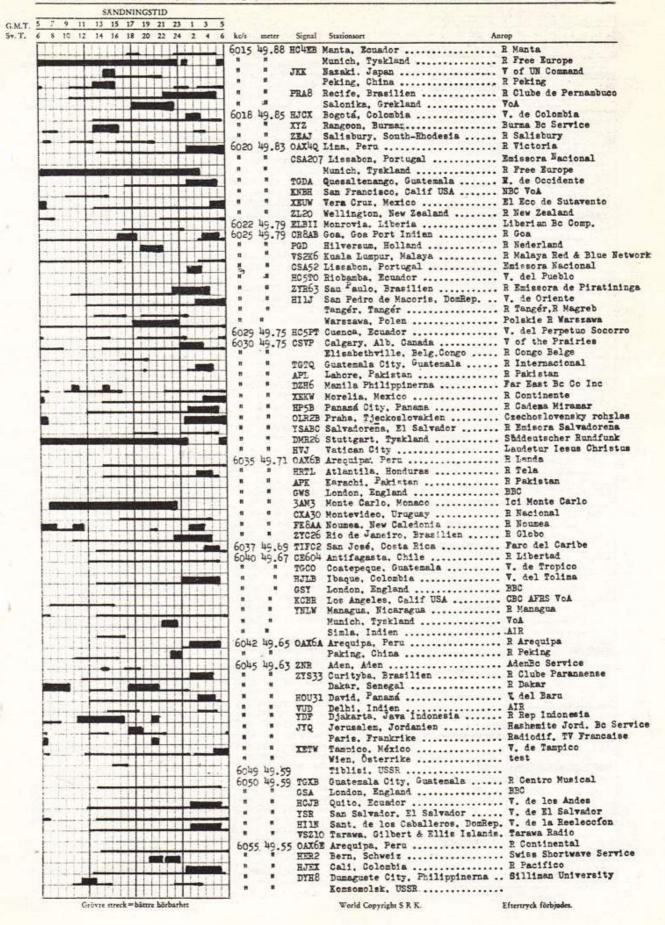

**John Ekwall**: Tyvärr hade jag inte fortsättningen på 1956 års tabell, så det blir 1957 istället. Passade på att även ta med upp 9200, så där syns bl a Barbados 7547.

Tabellerna hittar ni på de sista sidorna.

(Tack JOE för ditt arbete med att gå igenom gamla tidskrifter och skanna intressanta delar. /TN)