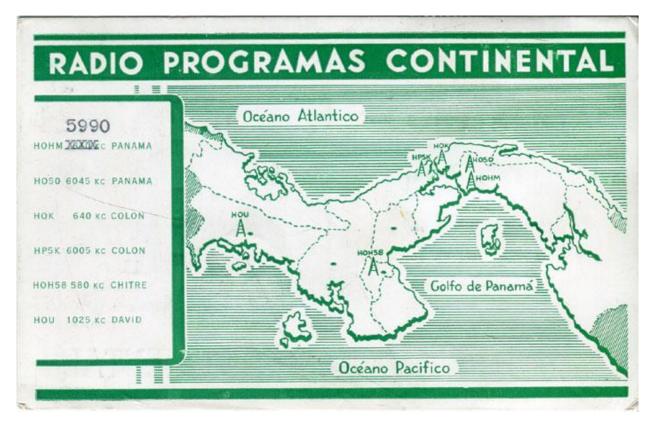

verserverserverserverserverserverserverserverserverserverserverserverserverserverserverserverserverserverserverserverserverserverserverserverserverserverserverserverserverserverserverserverserverserverserverserverserverserverserverserverserverserverserverserverserverserverserverserverser

(Jan Edh)

#### QSL from the web



John Ekwall, thanks a lot for sharing this nice old QSL with us. /TN

## DX nostalgia

Long before the World Wide Web we DX-ers had the world at our fingertips. Maybe at a less stressful pace than following social media today. But it was – and it still is – great fun. The QSLs preserved from the early days give an exciting insight into what our hobby was like. Panama is no longer on SW but in the 1950s this station was fairly common. From the collection of Lars Rydén.



Another of Lars Rydéns QSLs. A small station in Suriname beamed its programmes towards Holland and was heard well over here despite low power. Received on January 3, 1951.

3 8 TRANSMISSION HOURS : SUNDAYS a.m 1.00 p.m. p.m. SATURDAY THRU 11.00 p.m. a m 10.00 p.m. 5.00 p.m. WAVE LENGTHS AVROS STUDIO from PARAMARIBO, NETHERLANDS GUIANA. 6.30 on THE "PRINS BERNHARD" TRANSMITTER.

Lars Rydén received this nice QSL card from "the year round playground in the romantic Caribbean" for a report to Radio Jamaica of April 23, 1953 on 4950 kHz at 0300-0330 GMT.



This QSL card from 1953 of Radiodifusora Nacional shows natural baths at the Atecozol National Park in El Salvador, with the smoking Izalco volcano in the background. The park is now Cerro Verde National Park, also known as Parque Naciona